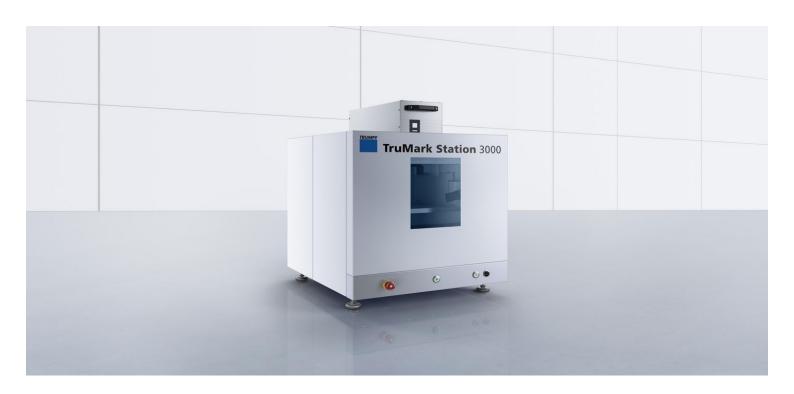

## TruMark Station 3000

Technical data

## **TruMark Station 3000**

**WORKPIECE SPECIFICATION** 

MAXIMUM WORKPIECE DIMENSIONS (W X H X D) 440 mm x 200 mm x 350 mm

MAXIMUM WORKPIECE WEIGHT 12 kg

**AVAILABLE MOTORIZED AXIS** 

TRAVERSE PATH OF THE Z AXIS

200 mm

Z TRAVERSE SPEED

2.4 m/min

**CONNECTION AND CONSUMPTION** 

ELECTRICAL CONNECTION (VOLTAGE) 100 V - 230 V ELECTRICAL CONNECTION (FREQUENCY) 50 Hz - 60 Hz

**DIMENSIONS AND WEIGHT OF WORK STATION** 

DIMENSIONS OF WORK STATION, DESKTOP STATION (W X H X

630 mm x 820 mm x 670 mm

DIMENSIONS OF WORK STATION, STAND ALONE STATION (W

X H X D)

630 mm x 1750 mm x 670 mm

LASER CLASS

LASER CLASS 1

10/02/2022 Page