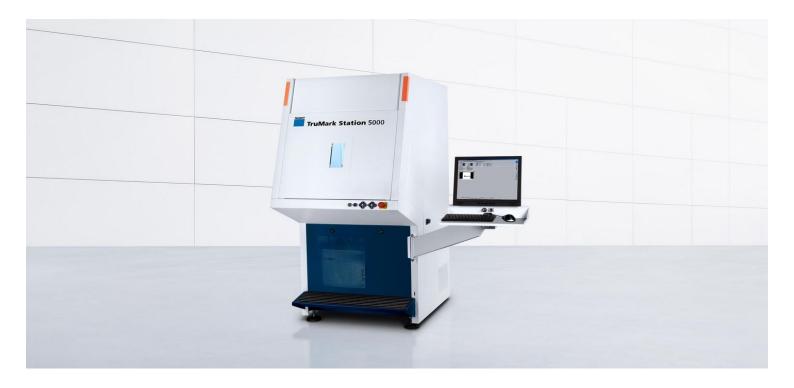

## TruMark Station 5000

Technical data

## TruMark Station 5000

| WORKPIECE SPECIFICATION                  |                                |
|------------------------------------------|--------------------------------|
| MAXIMUM WORKPIECE DIMENSIONS (W X H X D) | 680 mm x 500 mm x 700 mm       |
| AVAILABLE MOTORIZED AXIS                 |                                |
| TRAVERSE PATH OF THE Z AXIS              | 500 mm 380 mm for TruMark 5010 |
| TRAVERSE PATH OF THE X AXIS              | 300 mm                         |
| TRAVERSE PATH OF THE Y AXIS              | 300 mm                         |
| Z TRAVERSE SPEED                         | 1.5 m/min                      |
| X TRAVERSE SPEED                         | 6 m/min                        |
| Y TRAVERSE SPEED                         | 6 m/min                        |
| CONNECTION AND CONSUMPTION               |                                |
| ELECTRICAL CONNECTION (VOLTAGE)          | 115 V - 230 V                  |
| ELECTRICAL CONNECTION (FREQUENCY)        | 50 Hz - 60 Hz                  |
| DIMENSIONS AND WEIGHT OF WORK STATION    |                                |
| DIMENSIONS OF WORK STATION (W X H X D)   | 860 mm x 2000 mm x 1310 mm     |
| LASER CLASS                              |                                |
| LASER CLASS                              | 1                              |